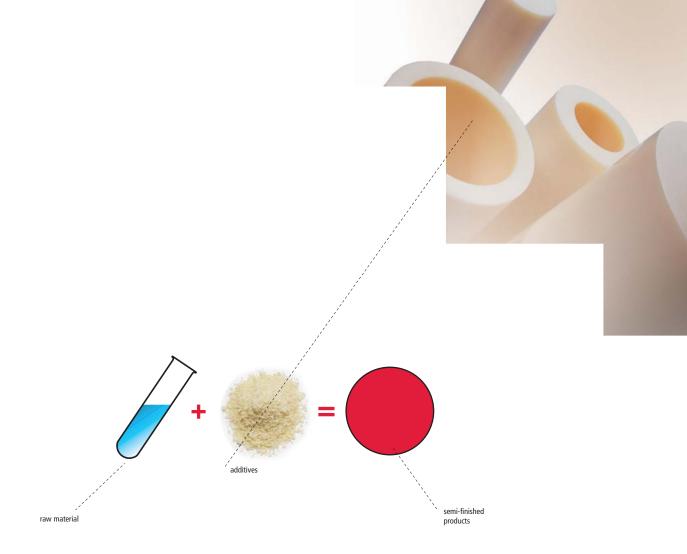

# PERFORMANCE IN PLASTICS:

Now for semi-finished products!

We are specialised in the manufacturing of semi-finished engineering plastics.

Our emphasis is on production of PA 6 G, a very dense, durable polyamide casting. We also focus on POM and PET. Our volume of engineering plastics is over 7000 tonnes a year. We are among the top manufacturers worldwide.

Durable materials, individual cuts, a variety of dimensions – that is very important for us. The art of polyamide and semi-finished product manufacture depends on good formulae and manufacturing equipment which is exactly suited. This is why formula development and equipment settings go hand in hand.